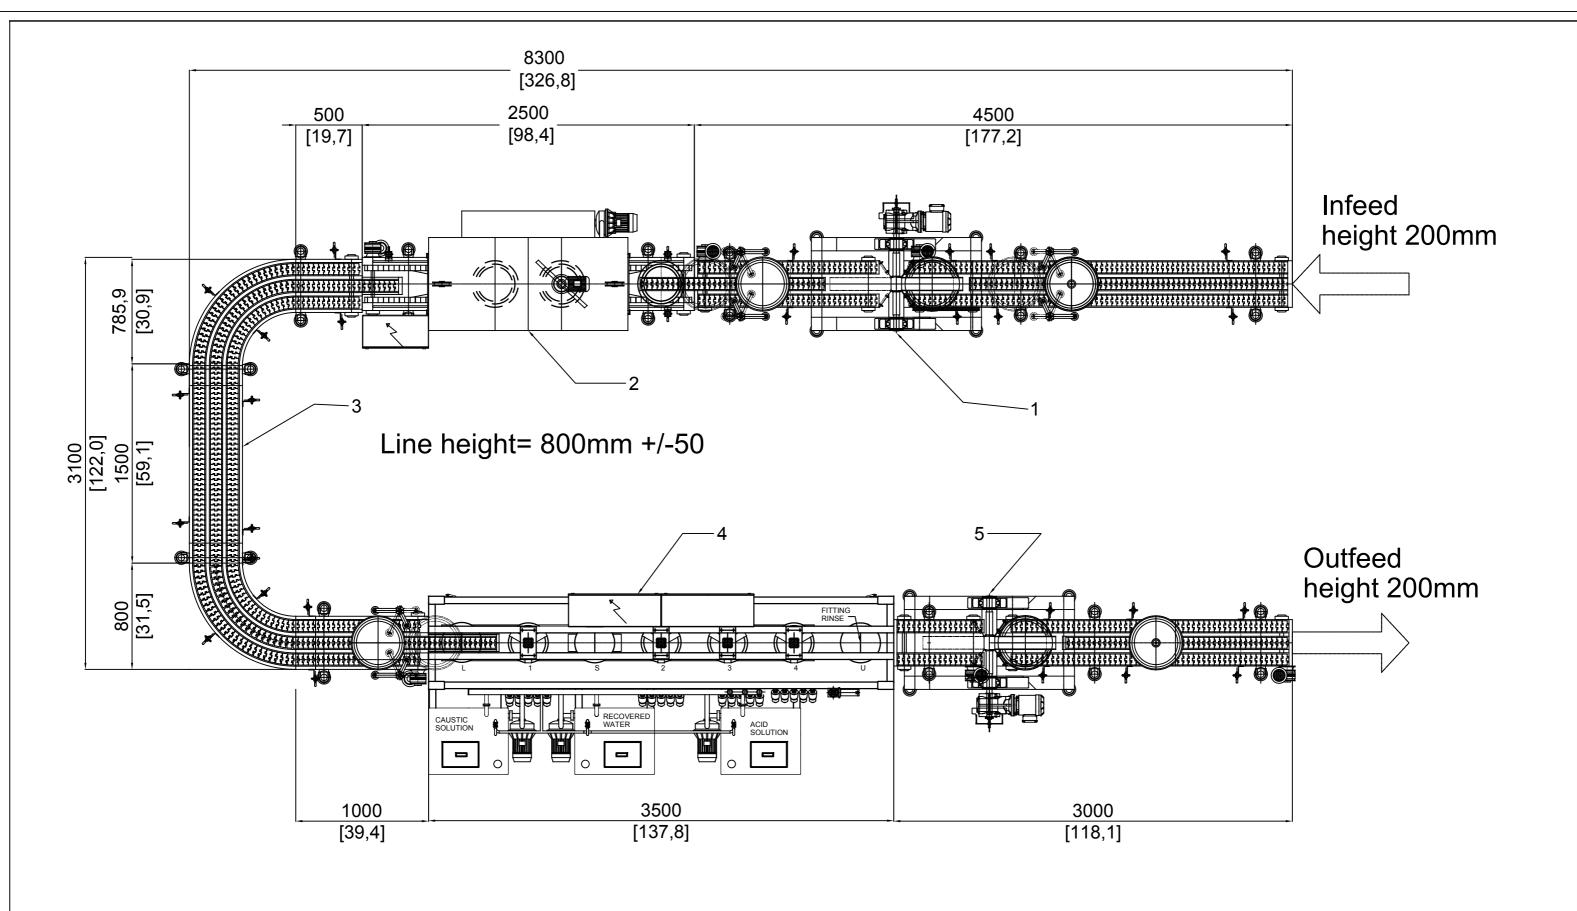

| COMPONENTS DESCRIPTION |                                                           |  |  |  |  |  |
|------------------------|-----------------------------------------------------------|--|--|--|--|--|
| 1                      | Keg turner from ground to 800mm with conveyor and indexer |  |  |  |  |  |
| 2                      | Automatic External Washer with brush/spray                |  |  |  |  |  |
| 3                      | Motorized chain conveyor with 180° and indexer            |  |  |  |  |  |
| 4                      | Washer/Filler RF 4T-1S-A/B (3 Tanks)                      |  |  |  |  |  |
| 5                      | Keg turner from 800mm to ground conveyor                  |  |  |  |  |  |