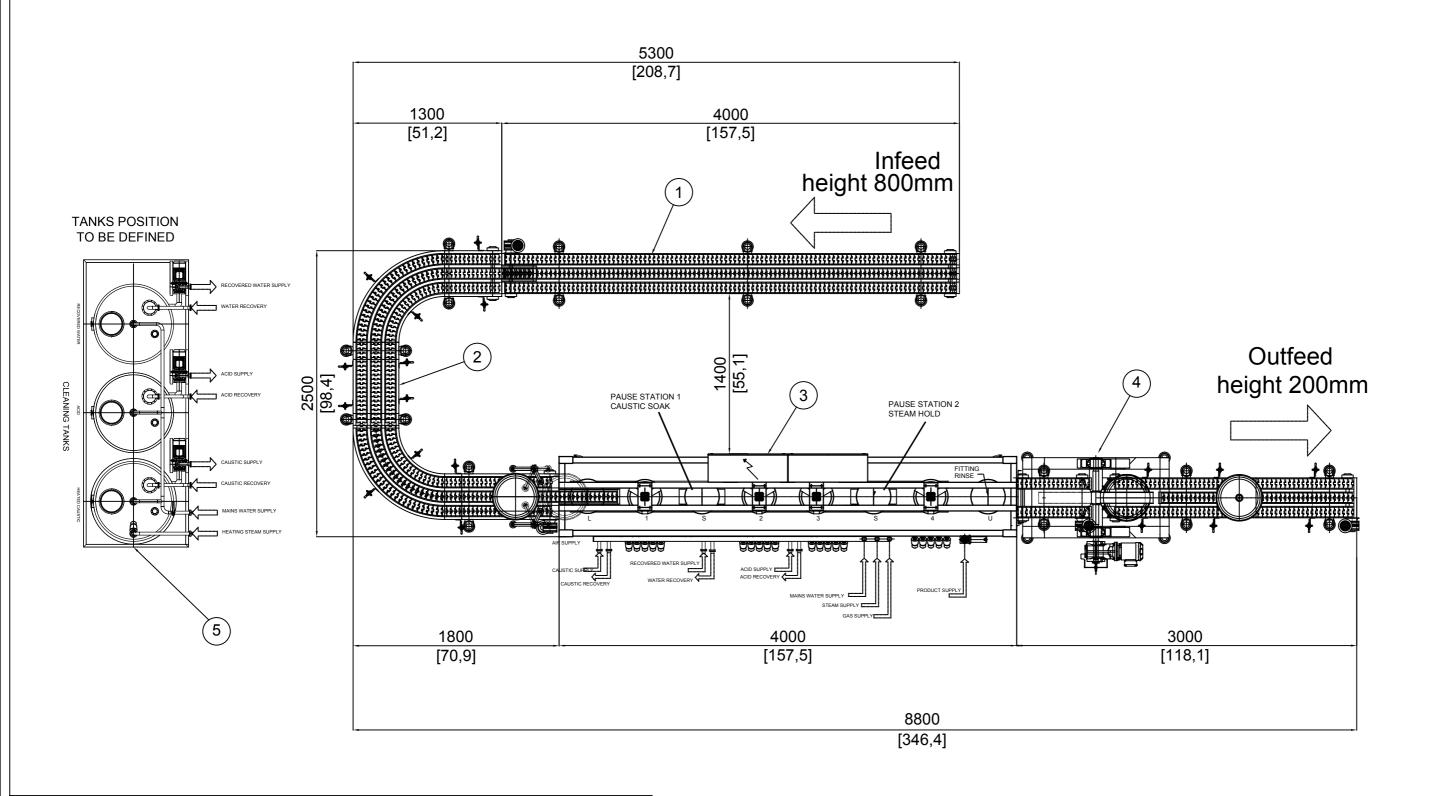

| BILL OF MATERIALS |              |                                               |     |  |  |  |  |
|-------------------|--------------|-----------------------------------------------|-----|--|--|--|--|
| ITEM              | PART NO      | DESCRIPTION                                   | QTY |  |  |  |  |
| 1                 | M3C-L4000    | Motorized 3x82,5 chain conveyor I=4000        | 1   |  |  |  |  |
| 2                 | M3C-180      | Motorized chain conveyor 180° with indexer    | 1   |  |  |  |  |
| 3                 | RF-4T-2S-A/B | 4 heads Washer/Filler without tanks           | 1   |  |  |  |  |
| 4                 | RB KEG-1     | Keg turner to ground                          | 1   |  |  |  |  |
| 5                 | 3T-1         | Separated tank (caustic-acid-recovered water) | 1   |  |  |  |  |
|                   |              |                                               |     |  |  |  |  |