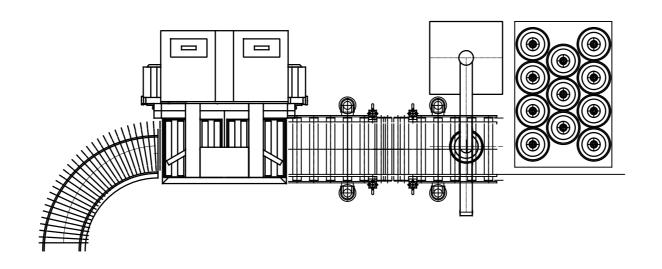

Semi Auto 2 head with in-feed roller and out-feed straight roller with vacuum lifter

| COMPONENTS DESCRIPTION |                                                                            |  |  |  |  |
|------------------------|----------------------------------------------------------------------------|--|--|--|--|
| Pos.:                  | Description                                                                |  |  |  |  |
| 1                      | 180° Inlet idle roller                                                     |  |  |  |  |
| 2                      | semi auto 2 head washer / filler                                           |  |  |  |  |
| 3                      | Outlet straight stainless steel idle roller and vacuum keg lifter / turner |  |  |  |  |